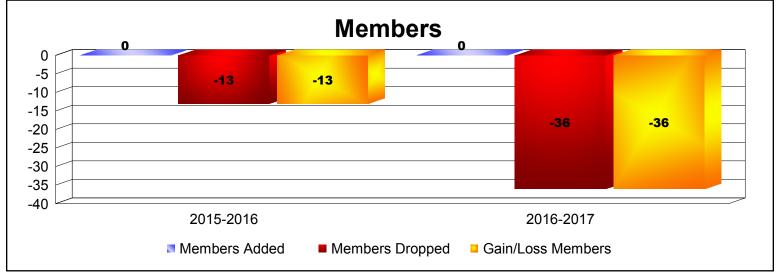

**Disbanded Districts**As of June 2017 Cumulative

| Year      | New<br>Clubs | Dropped<br>Clubs | Gain/<br>Loss<br>Clubs | New<br>Members | Charter<br>Members | Reinstate<br>Members | Transfer<br>Members | Total<br>Member<br>Added | Total<br>Members<br>Dropped | Gain/<br>Loss<br>Members |
|-----------|--------------|------------------|------------------------|----------------|--------------------|----------------------|---------------------|--------------------------|-----------------------------|--------------------------|
| 2015-2016 | 0            | 0                | 0                      | 0              | 0                  | 0                    | 0                   | 0                        | -13                         | -13                      |
| 2016-2017 | 0            | -3               | -3                     | 0              | 0                  | 0                    | 0                   | 0                        | -36                         | -36                      |
| Average   | 0            | -2               | -2                     | 0              | 0                  | 0                    | 0                   | 0                        | -25                         | -25                      |