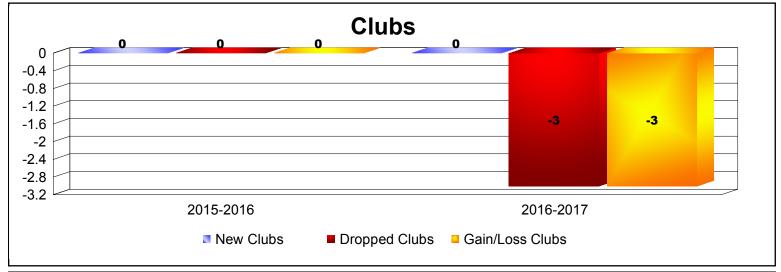

**Disbanded Districts**As of June 2017 Cumulative

| Year      | New<br>Clubs | Dropped<br>Clubs | Gain/<br>Loss<br>Clubs | New<br>Members | Charter<br>Members | Reinstate<br>Members | Transfer<br>Members | Total<br>Member<br>Added | Total<br>Members<br>Dropped | Gain/<br>Loss<br>Members |
|-----------|--------------|------------------|------------------------|----------------|--------------------|----------------------|---------------------|--------------------------|-----------------------------|--------------------------|
| 2015-2016 | 0            | 0                | 0                      | 0              | 0                  | 0                    | 0                   | 0                        | -13                         | -13                      |
| 2016-2017 | 0            | -3               | -3                     | 0              | 0                  | 0                    | 0                   | 0                        | -36                         | -36                      |
| Average   | 0            | -2               | -2                     | 0              | 0                  | 0                    | 0                   | 0                        | -25                         | -25                      |